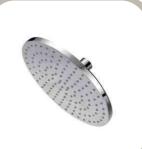

# RAINSHOWER

PRODUCT ID FHS26

#### FEATURES

- Body material Brass
- Finish Chrome

## INCLUDED COMPONENTS

- Air-Mix shower technology ball joint
- Easy clean shower spray
- <sup>1</sup>/<sub>2</sub> connection